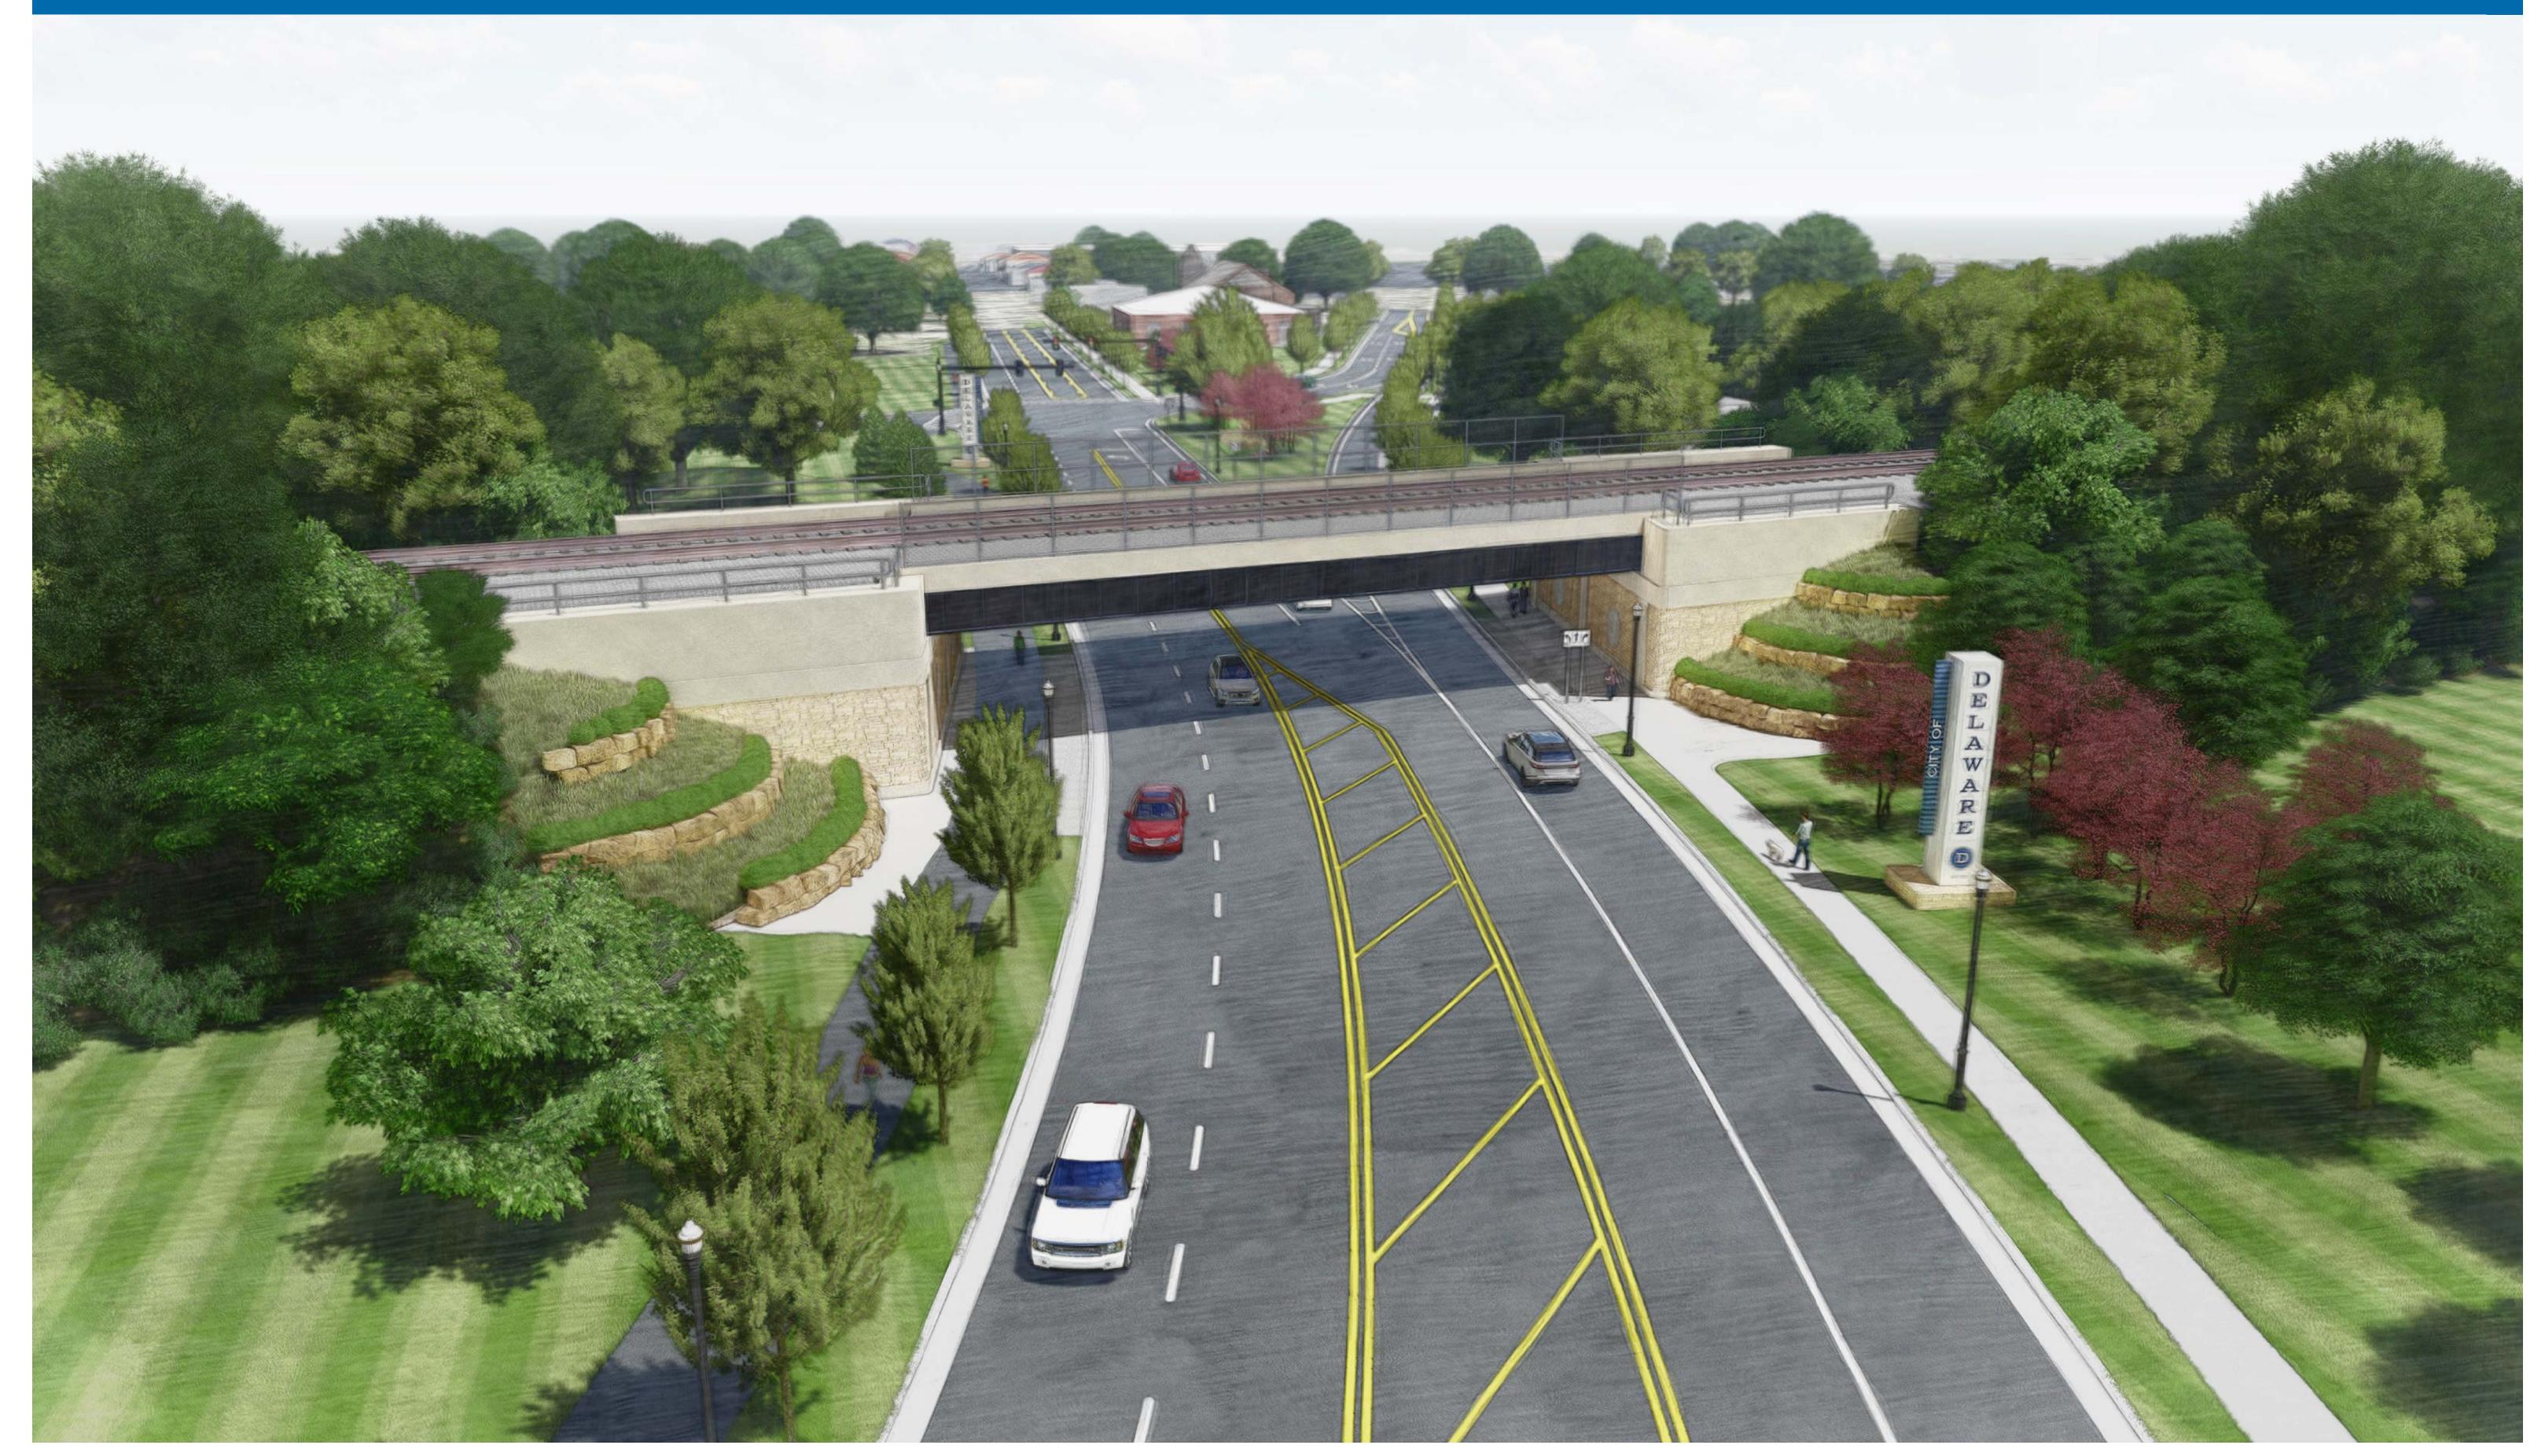

# DEL-36-11.03\_ODOT PID 103626 THE POINT AND RAILROAD BRIDGE - VIEW 4 LOOKING WEST OCTOBER 2020